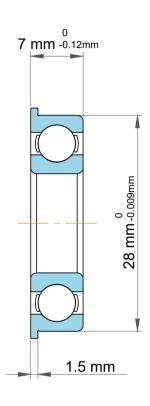

| 1                  | Part Number | F6902, Standard Flanged Ball<br>Bearings |
|--------------------|-------------|------------------------------------------|
| ,<br>es<br>i,<br>r | Size        | 15 mm x 30 mm x 7 mm                     |
| .e                 | Brand       | TFL                                      |