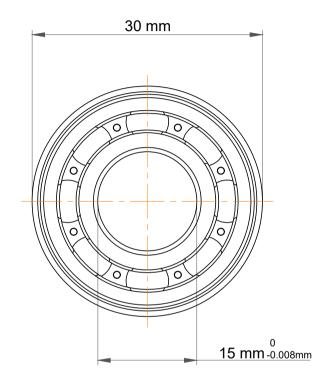

| 1                  | Part Number | F6902, Standard Flanged Ball<br>Bearings |
|--------------------|-------------|------------------------------------------|
| ,<br>es<br>i,<br>r | Size        | 15 mm x 30 mm x 7 mm                     |
| .e                 | Brand       | TFL                                      |