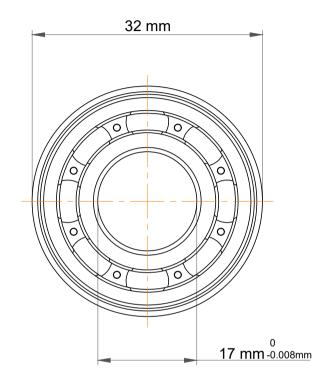

| n<br>y,          | Part Number | Bearings             |
|------------------|-------------|----------------------|
| ies<br>ss,<br>or | Size        | 17 mm x 32 mm x 7 mm |
| le               | Brand       | TFL                  |