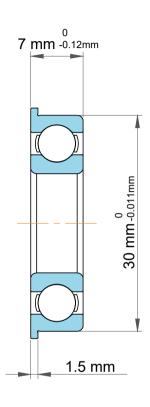

| n<br>y,          | Part Number | Bearings             |
|------------------|-------------|----------------------|
| ies<br>ss,<br>or | Size        | 17 mm x 32 mm x 7 mm |
| le               | Brand       | TFL                  |