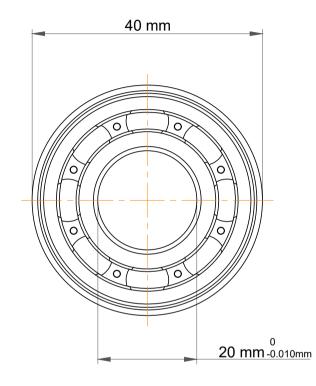

| 1                  | Part Number | F6904, Standard Flanged Ball<br>Bearings |
|--------------------|-------------|------------------------------------------|
| ,<br>es<br>i,<br>r | Size        | 20 mm x 40 mm x 9 mm                     |
| .e                 | Brand       | TFL                                      |