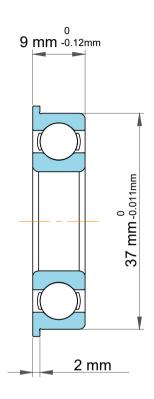

| 1                  | Part Number | F6904, Standard Flanged Ball<br>Bearings |
|--------------------|-------------|------------------------------------------|
| ,<br>es<br>i,<br>r | Size        | 20 mm x 40 mm x 9 mm                     |
| .e                 | Brand       | TFL                                      |