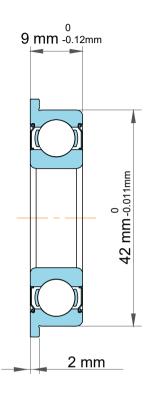

| )<br>/.            | Part Number | F6905ZZ, Standard Flanged Ball<br>Bearings |
|--------------------|-------------|--------------------------------------------|
| ,<br>es<br>s,<br>r | Size        | 25 mm x 42 mm x 9 mm                       |
| le                 | Brand       | TFL                                        |