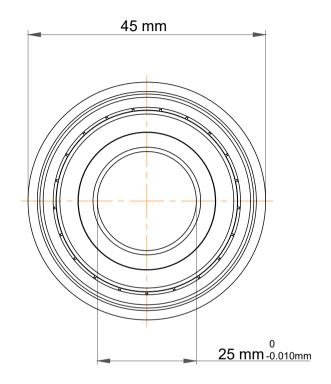

| )<br>/.            | Part Number | F6905ZZ, Standard Flanged Ball<br>Bearings |
|--------------------|-------------|--------------------------------------------|
| ,<br>es<br>s,<br>r | Size        | 25 mm x 42 mm x 9 mm                       |
| le                 | Brand       | TFL                                        |