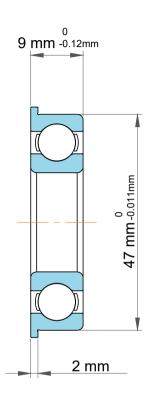

| 1                  | Part Number | F6906, Standard Flanged Ball<br>Bearings |
|--------------------|-------------|------------------------------------------|
| ,<br>es<br>s,<br>r | Size        | 30 mm x 50 mm x 9 mm                     |
| e                  | Brand       | TFL                                      |