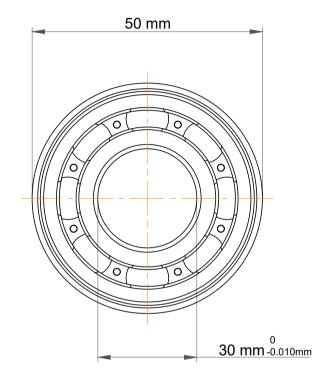

| 1                  | Part Number | F6906, Standard Flanged Ball<br>Bearings |
|--------------------|-------------|------------------------------------------|
| ,<br>es<br>s,<br>r | Size        | 30 mm x 50 mm x 9 mm                     |
| e                  | Brand       | TFL                                      |