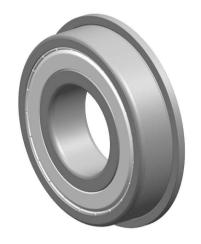

| 1                  | Part Number | F6906ZZ, Standard Flanged Ball<br>Bearings |
|--------------------|-------------|--------------------------------------------|
| ,<br>es<br>6,<br>r | Size        | 30 mm x 47 mm x 9 mm                       |
| le                 | Brand       | TFL                                        |