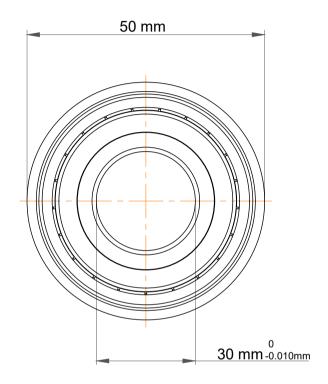

| 1                  | Part Number | F6906ZZ, Standard Flanged Ball<br>Bearings |
|--------------------|-------------|--------------------------------------------|
| ,<br>es<br>6,<br>r | Size        | 30 mm x 47 mm x 9 mm                       |
| le                 | Brand       | TFL                                        |