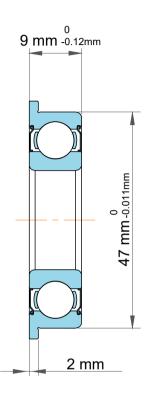

| 1                  | Part Number | F6906ZZ, Standard Flanged Ball<br>Bearings |
|--------------------|-------------|--------------------------------------------|
| ,<br>es<br>6,<br>r | Size        | 30 mm x 47 mm x 9 mm                       |
| le                 | Brand       | TFL                                        |