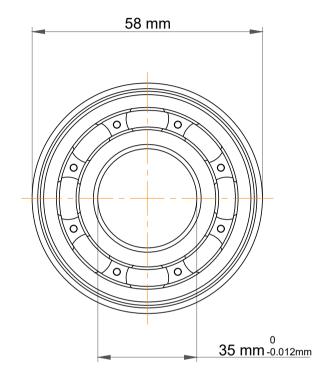

| 1<br>/.             | Part Number | F6907, Standard Flanged Ball<br>Bearings |
|---------------------|-------------|------------------------------------------|
| ,<br>es<br>s,<br>or | Size        | 35 mm x 58 mm x 10 mm                    |
| le                  | Brand       | TFL                                      |