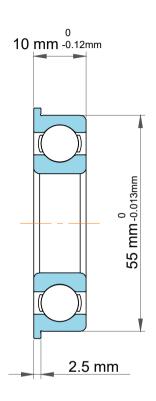

| 1<br>/.             | Part Number | F6907, Standard Flanged Ball<br>Bearings |
|---------------------|-------------|------------------------------------------|
| ,<br>es<br>s,<br>or | Size        | 35 mm x 58 mm x 10 mm                    |
| le                  | Brand       | TFL                                      |