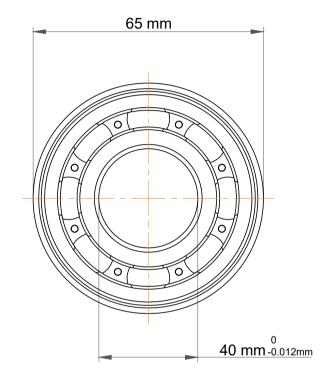

| 1                  | Part Number | Bearings              |
|--------------------|-------------|-----------------------|
| ,<br>es<br>i,<br>r | Size        | 40 mm x 65 mm x 12 mm |
| .e                 | Brand       | TFL                   |