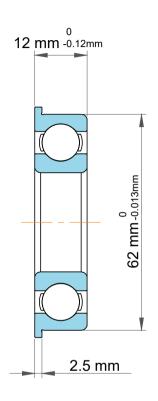

| 1                  | Part Number | Bearings              |
|--------------------|-------------|-----------------------|
| ,<br>es<br>i,<br>r | Size        | 40 mm x 65 mm x 12 mm |
| .e                 | Brand       | TFL                   |