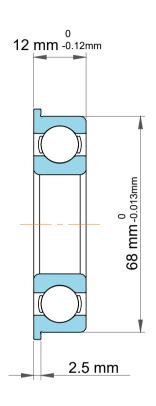

| )<br>/.             | Part Number | F6909, Standard Flanged Ball<br>Bearings |
|---------------------|-------------|------------------------------------------|
| ,<br>es<br>s,<br>or | Size        | 45 mm x 71 mm x 12 mm                    |
| le                  | Brand       | TFL                                      |