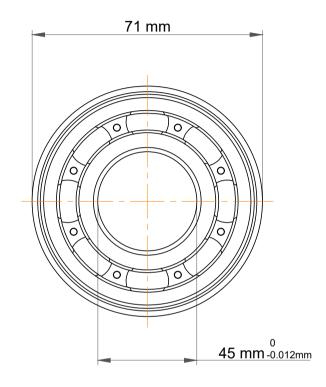

| )<br>/.             | Part Number | F6909, Standard Flanged Ball<br>Bearings |
|---------------------|-------------|------------------------------------------|
| ,<br>es<br>s,<br>or | Size        | 45 mm x 71 mm x 12 mm                    |
| le                  | Brand       | TFL                                      |