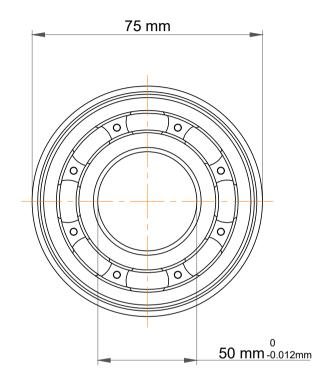

| ,<br>es<br>s,<br>r | Part Number | Bearings              |
|--------------------|-------------|-----------------------|
|                    | Size        | 50 mm x 75 mm x 12 mm |
| le                 | Brand       | TFL                   |