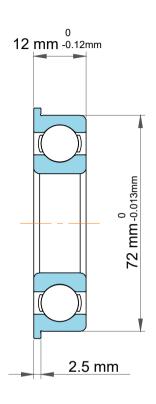

| ,<br>es<br>s,<br>r | Part Number | Bearings              |
|--------------------|-------------|-----------------------|
|                    | Size        | 50 mm x 75 mm x 12 mm |
| le                 | Brand       | TFL                   |