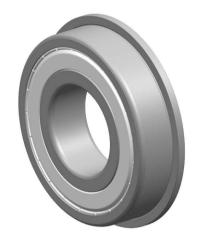

| 1                  | Part Number | F6910ZZ, Standard Flanged Ball<br>Bearings |
|--------------------|-------------|--------------------------------------------|
| ,<br>es<br>s,<br>r | Size        | 50 mm x 72 mm x 12 mm                      |
| le                 | Brand       | TFL                                        |