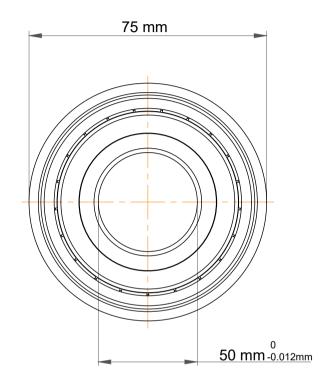

| 1                  | Part Number | F6910ZZ, Standard Flanged Ball<br>Bearings |
|--------------------|-------------|--------------------------------------------|
| ,<br>es<br>s,<br>r | Size        | 50 mm x 72 mm x 12 mm                      |
| le                 | Brand       | TFL                                        |