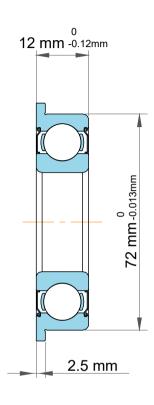

| 1                  | Part Number | F6910ZZ, Standard Flanged Ball<br>Bearings |
|--------------------|-------------|--------------------------------------------|
| ,<br>es<br>s,<br>r | Size        | 50 mm x 72 mm x 12 mm                      |
| le                 | Brand       | TFL                                        |