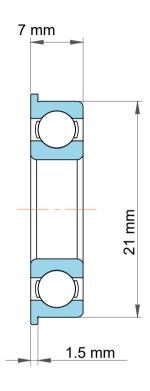

| 1                  | Part Number | SF63801, Standard Flanged Ball<br>Bearings |
|--------------------|-------------|--------------------------------------------|
| ,<br>es<br>s,<br>r | Size        | 12 mm x 23 mm x 7 mm                       |
| le                 | Brand       | TFL                                        |