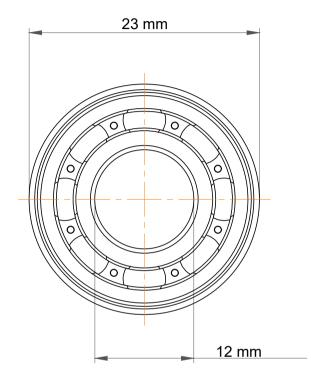

| 1                  | Part Number | SF63801, Standard Flanged Ball<br>Bearings |
|--------------------|-------------|--------------------------------------------|
| ,<br>es<br>s,<br>r | Size        | 12 mm x 23 mm x 7 mm                       |
| le                 | Brand       | TFL                                        |