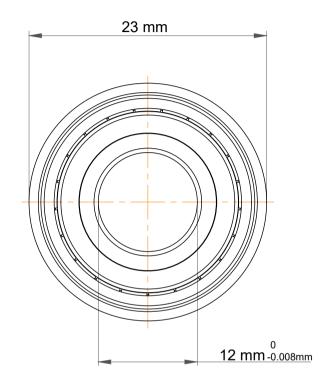

|             | Part Number | Bearings             |
|-------------|-------------|----------------------|
| s<br>,<br>r | Size        | 12 mm x 21 mm x 7 mm |
| е           | Brand       | TFL                  |