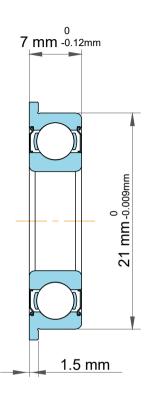

|             | Part Number | Bearings             |
|-------------|-------------|----------------------|
| s<br>,<br>r | Size        | 12 mm x 21 mm x 7 mm |
| е           | Brand       | TFL                  |