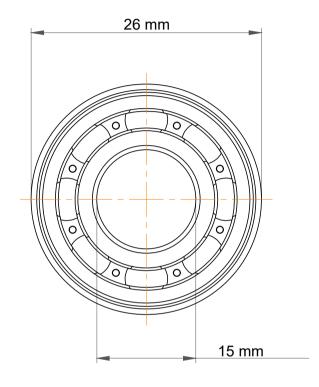

|             | Part Number | SF63802, Standard Flanged Ball<br>Bearings |
|-------------|-------------|--------------------------------------------|
| s<br>,<br>r | Size        | 15 mm x 26 mm x 7 mm                       |
| е           | Brand       | TFL                                        |