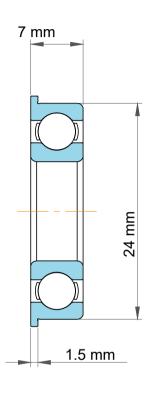

|             | Part Number | SF63802, Standard Flanged Ball<br>Bearings |
|-------------|-------------|--------------------------------------------|
| s<br>,<br>r | Size        | 15 mm x 26 mm x 7 mm                       |
| е           | Brand       | TFL                                        |