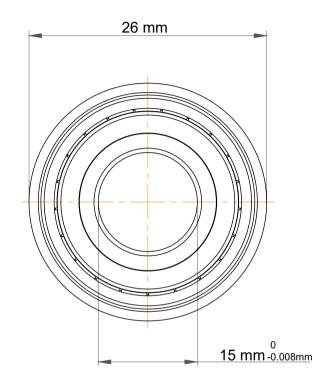

| 1                  | Part Number | Bearings             |
|--------------------|-------------|----------------------|
| ,<br>es<br>i,<br>r | Size        | 15 mm x 24 mm x 7 mm |
| e                  | Brand       | TFL                  |