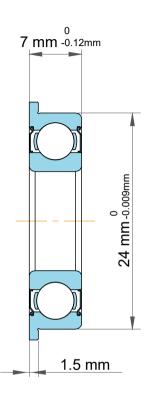

| 1                  | Part Number | Bearings             |
|--------------------|-------------|----------------------|
| ,<br>es<br>i,<br>r | Size        | 15 mm x 24 mm x 7 mm |
| e                  | Brand       | TFL                  |