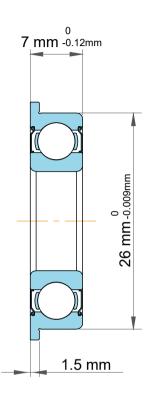

| 1                  | Part Number | SF63803ZZ, Standard Flanged Ball<br>Bearings |
|--------------------|-------------|----------------------------------------------|
| ,<br>es<br>i,<br>r | Size        | 17 mm x 26 mm x 7 mm                         |
| e                  | Brand       | TFL                                          |