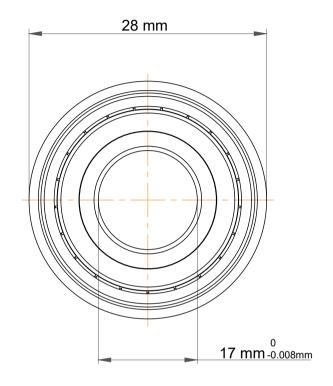

| 1                  | Part Number | SF63803ZZ, Standard Flanged Ball<br>Bearings |
|--------------------|-------------|----------------------------------------------|
| ,<br>es<br>i,<br>r | Size        | 17 mm x 26 mm x 7 mm                         |
| e                  | Brand       | TFL                                          |