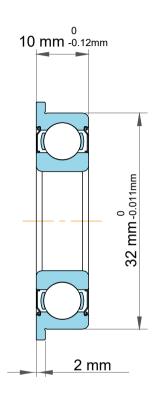

| 1                  | Part Number | Bearings              |
|--------------------|-------------|-----------------------|
| ,<br>es<br>s,<br>r | Size        | 20 mm x 32 mm x 10 mm |
| le                 | Brand       | TFL                   |