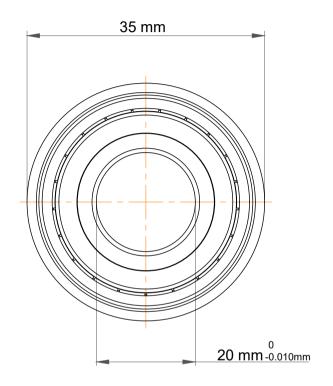

| 1                  | Part Number | Bearings              |
|--------------------|-------------|-----------------------|
| ,<br>es<br>s,<br>r | Size        | 20 mm x 32 mm x 10 mm |
| le                 | Brand       | TFL                   |