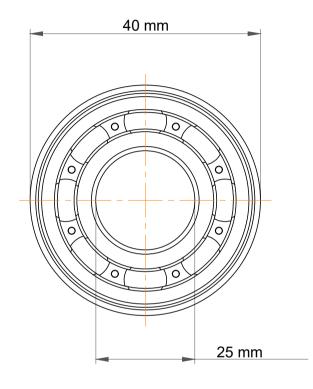

| y,<br>e.<br>ies<br>ss,<br>or<br>r | Part Number | Bearings              |
|-----------------------------------|-------------|-----------------------|
|                                   | Size        | 25 mm x 40 mm x 10 mm |
|                                   | Brand       | TFL                   |