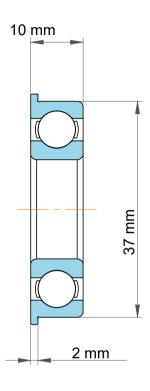

| y,<br>e.<br>ies<br>ss,<br>or<br>r | Part Number | Bearings              |
|-----------------------------------|-------------|-----------------------|
|                                   | Size        | 25 mm x 40 mm x 10 mm |
|                                   | Brand       | TFL                   |