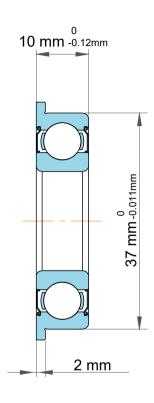

| 1                  | Part Number | Bearings              |
|--------------------|-------------|-----------------------|
| ,<br>es<br>i,<br>r | Size        | 25 mm x 37 mm x 10 mm |
| e                  | Brand       | TFL                   |