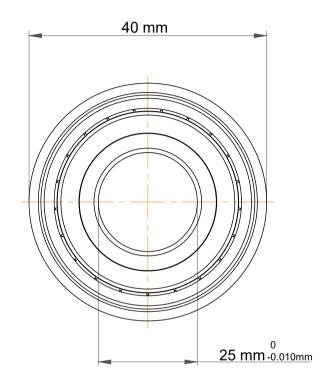

| 1                  | Part Number | Bearings              |
|--------------------|-------------|-----------------------|
| ,<br>es<br>i,<br>r | Size        | 25 mm x 37 mm x 10 mm |
| e                  | Brand       | TFL                   |