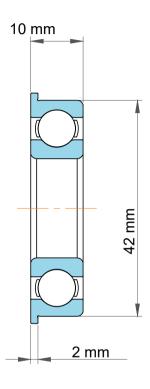

| 1                   | Part Number | Bearings              |
|---------------------|-------------|-----------------------|
| ,<br>es<br>s,<br>or | Size        | 30 mm x 45 mm x 10 mm |
| le                  | Brand       | TFL                   |