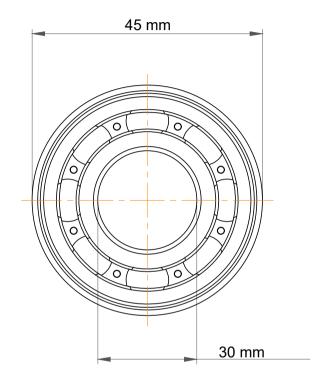

| 1                   | Part Number | Bearings              |
|---------------------|-------------|-----------------------|
| ,<br>es<br>s,<br>or | Size        | 30 mm x 45 mm x 10 mm |
| le                  | Brand       | TFL                   |