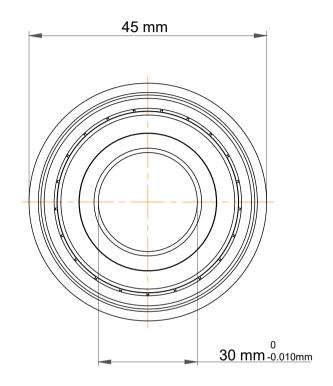

| 1                  | Part Number | SF63806ZZ, Standard Flanged Ball<br>Bearings |
|--------------------|-------------|----------------------------------------------|
| ,<br>es<br>s,<br>r | Size        | 30 mm x 42 mm x 10 mm                        |
| le                 | Brand       | TFL                                          |