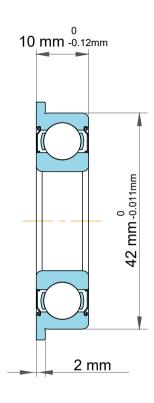

| 1                  | Part Number | SF63806ZZ, Standard Flanged Ball<br>Bearings |
|--------------------|-------------|----------------------------------------------|
| ,<br>es<br>s,<br>r | Size        | 30 mm x 42 mm x 10 mm                        |
| le                 | Brand       | TFL                                          |