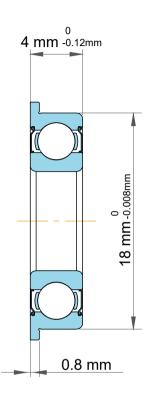

|             | Part Number | SF6701ZZ, Standard Flanged Ball<br>Bearings |
|-------------|-------------|---------------------------------------------|
| s<br>,<br>r | Size        | 12 mm x 18 mm x 4 mm                        |
| e           | Brand       | TFL                                         |