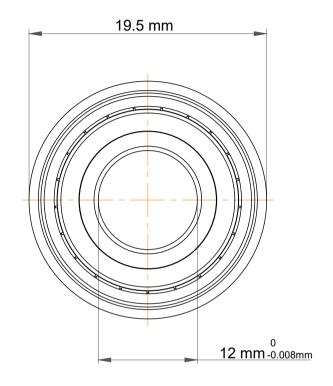

|             | Part Number | SF6701ZZ, Standard Flanged Ball<br>Bearings |
|-------------|-------------|---------------------------------------------|
| s<br>,<br>r | Size        | 12 mm x 18 mm x 4 mm                        |
| e           | Brand       | TFL                                         |