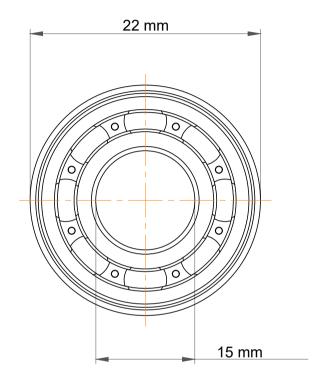

| )<br>'.            | Part Number | Bearings             |
|--------------------|-------------|----------------------|
| ,<br>es<br>s,<br>r | Size        | 15 mm x 22 mm x 4 mm |
| le                 | Brand       | TFL                  |