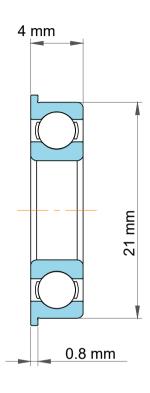

| )<br>'.            | Part Number | Bearings             |
|--------------------|-------------|----------------------|
| ,<br>es<br>s,<br>r | Size        | 15 mm x 22 mm x 4 mm |
| le                 | Brand       | TFL                  |