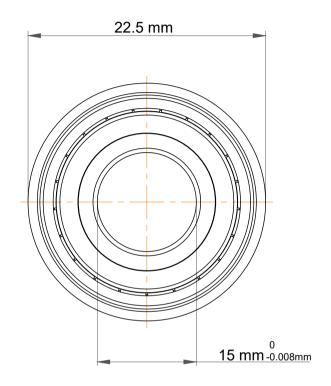

| 1                  | Part Number | SF6702ZZ, Standard Flanged Ball<br>Bearings |
|--------------------|-------------|---------------------------------------------|
| ,<br>es<br>i,<br>r | Size        | 15 mm x 21 mm x 4 mm                        |
| e                  | Brand       | TFL                                         |