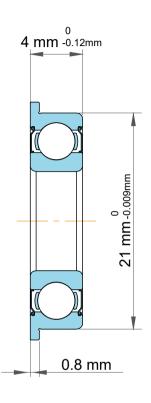

| 1                  | Part Number | SF6702ZZ, Standard Flanged Ball<br>Bearings |
|--------------------|-------------|---------------------------------------------|
| ,<br>es<br>i,<br>r | Size        | 15 mm x 21 mm x 4 mm                        |
| e                  | Brand       | TFL                                         |