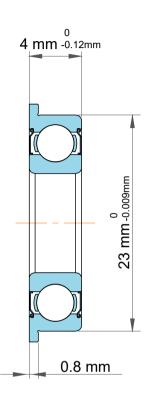

|                    | Part Number | Bearings             |
|--------------------|-------------|----------------------|
| ,<br>es<br>i,<br>r | Size        | 17 mm x 23 mm x 4 mm |
| e                  | Brand       | TFL                  |