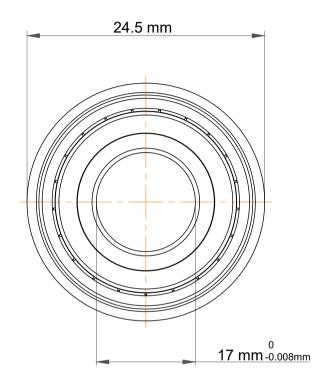

|                    | Part Number | Bearings             |
|--------------------|-------------|----------------------|
| ,<br>es<br>i,<br>r | Size        | 17 mm x 23 mm x 4 mm |
| e                  | Brand       | TFL                  |