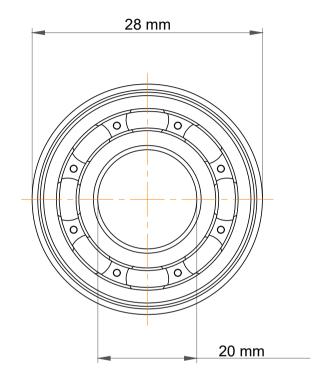

|             | Part Number | SF6704, Standard Flanged Ball<br>Bearings |
|-------------|-------------|-------------------------------------------|
| s<br>,<br>r | Size        | 20 mm x 28 mm x 4 mm                      |
| e           | Brand       | TFL                                       |