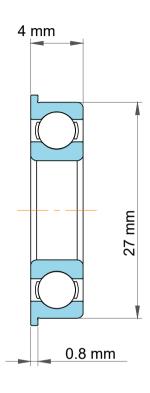

|             | Part Number | SF6704, Standard Flanged Ball<br>Bearings |
|-------------|-------------|-------------------------------------------|
| s<br>,<br>r | Size        | 20 mm x 28 mm x 4 mm                      |
| e           | Brand       | TFL                                       |