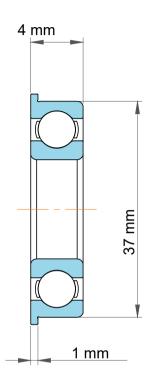

| ı                  | Part Number | SF6706, Standard Flanged Ball<br>Bearings |
|--------------------|-------------|-------------------------------------------|
| ,<br>es<br>s,<br>r | Size        | 30 mm x 39 mm x 4 mm                      |
| .e                 | Brand       | TFL                                       |