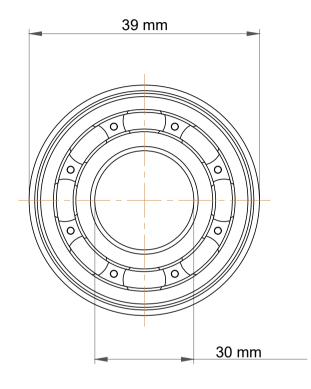

| ı                  | Part Number | SF6706, Standard Flanged Ball<br>Bearings |
|--------------------|-------------|-------------------------------------------|
| ,<br>es<br>s,<br>r | Size        | 30 mm x 39 mm x 4 mm                      |
| .e                 | Brand       | TFL                                       |