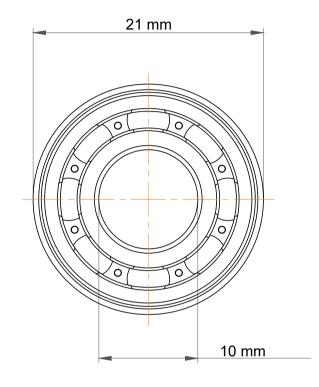

| y,<br>e.<br>ies<br>ss,<br>or | Part Number | SF6800, Standard Flanged Ball<br>Bearings |
|------------------------------|-------------|-------------------------------------------|
|                              | Size        | 10 mm x 21 mm x 5 mm                      |
| r<br>ole                     | Brand       | TFL                                       |