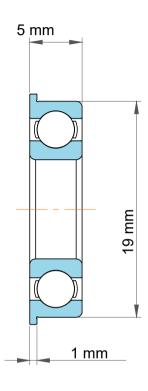

| y,<br>e.<br>ies<br>ss,<br>or | Part Number | SF6800, Standard Flanged Ball<br>Bearings |
|------------------------------|-------------|-------------------------------------------|
|                              | Size        | 10 mm x 21 mm x 5 mm                      |
| r<br>ole                     | Brand       | TFL                                       |