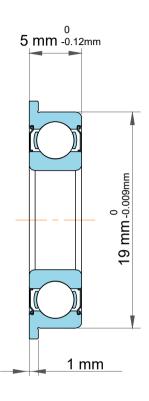

| ,<br>es<br>s,<br>r | Part Number | SF6800ZZ, Standard Flanged Ball<br>Bearings |
|--------------------|-------------|---------------------------------------------|
|                    | Size        | 10 mm x 19 mm x 5 mm                        |
| le                 | Brand       | TFL                                         |