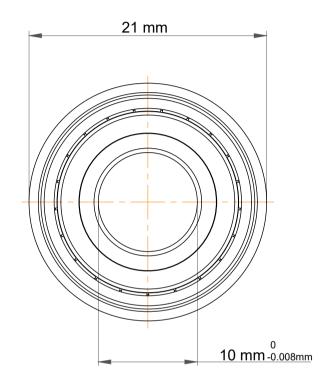

| ,<br>es<br>s,<br>r | Part Number | SF6800ZZ, Standard Flanged Ball<br>Bearings |
|--------------------|-------------|---------------------------------------------|
|                    | Size        | 10 mm x 19 mm x 5 mm                        |
| le                 | Brand       | TFL                                         |