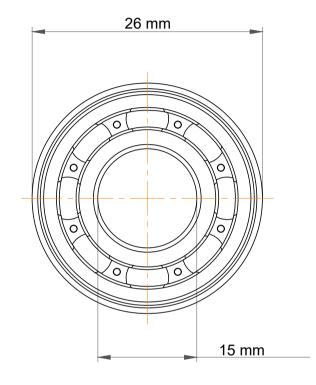

| n<br>y,<br>e.<br>ies<br>is,<br>or | Part Number | SF6802, Standard Flanged Ball<br>Bearings |
|-----------------------------------|-------------|-------------------------------------------|
|                                   | Size        | 15 mm x 26 mm x 5 mm                      |
| ole                               | Brand       | TFL                                       |