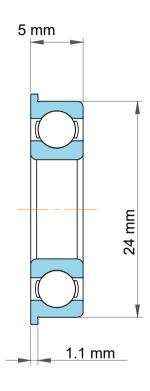

| n<br>y,<br>e.<br>ies<br>is,<br>or | Part Number | SF6802, Standard Flanged Ball<br>Bearings |
|-----------------------------------|-------------|-------------------------------------------|
|                                   | Size        | 15 mm x 26 mm x 5 mm                      |
| ole                               | Brand       | TFL                                       |