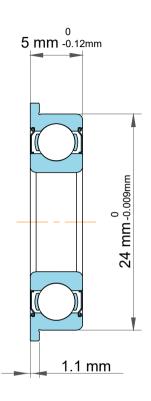

| 1                  | Part Number | SF6802ZZ, Standard Flanged Ball<br>Bearings |
|--------------------|-------------|---------------------------------------------|
| ,<br>es<br>s,<br>r | Size        | 15 mm x 24 mm x 5 mm                        |
| le                 | Brand       | TFL                                         |