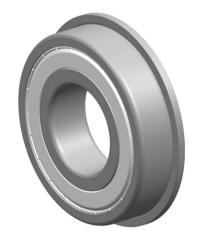

| 1                  | Part Number | SF6802ZZ, Standard Flanged Ball<br>Bearings |
|--------------------|-------------|---------------------------------------------|
| ,<br>es<br>s,<br>r | Size        | 15 mm x 24 mm x 5 mm                        |
| le                 | Brand       | TFL                                         |