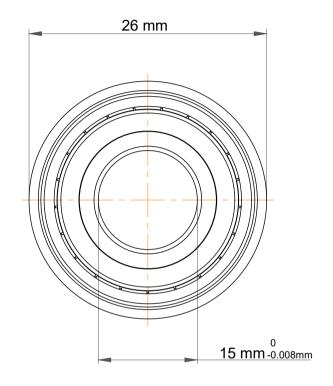

| 1                  | Part Number | SF6802ZZ, Standard Flanged Ball<br>Bearings |
|--------------------|-------------|---------------------------------------------|
| ,<br>es<br>s,<br>r | Size        | 15 mm x 24 mm x 5 mm                        |
| le                 | Brand       | TFL                                         |