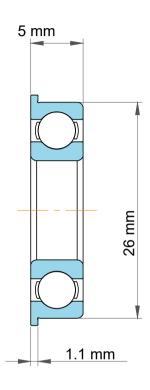

| 1<br>1.             | Part Number | Bearings             |
|---------------------|-------------|----------------------|
| ,<br>es<br>s,<br>or | Size        | 17 mm x 28 mm x 5 mm |
| le                  | Brand       | TFL                  |