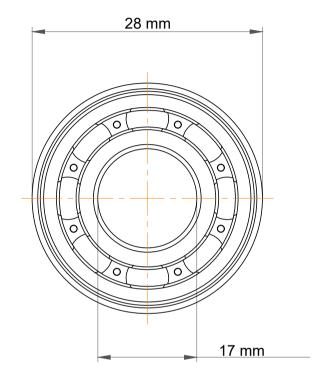

| 1<br>1.             | Part Number | Bearings             |
|---------------------|-------------|----------------------|
| ,<br>es<br>s,<br>or | Size        | 17 mm x 28 mm x 5 mm |
| le                  | Brand       | TFL                  |