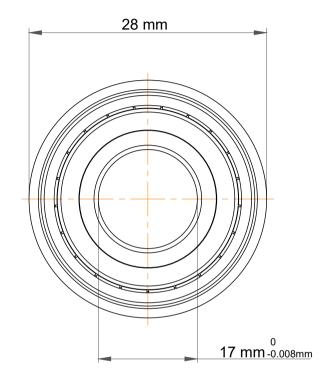

| n<br>y,              | Part Number | SF6803ZZ, Standard Flanged Ball<br>Bearings |
|----------------------|-------------|---------------------------------------------|
| e.<br>es<br>s,<br>or | Size        | 17 mm x 26 mm x 5 mm                        |
| le                   | Brand       | TFL                                         |