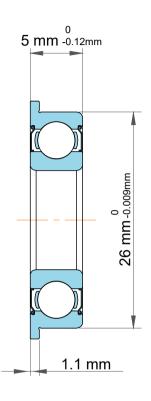

| n<br>y,              | Part Number | SF6803ZZ, Standard Flanged Ball<br>Bearings |
|----------------------|-------------|---------------------------------------------|
| e.<br>es<br>s,<br>or | Size        | 17 mm x 26 mm x 5 mm                        |
| le                   | Brand       | TFL                                         |