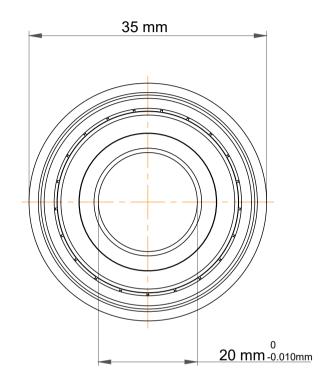

| 1                  | Part Number | SF6804ZZ, Standard Flanged Ball<br>Bearings |
|--------------------|-------------|---------------------------------------------|
| ,<br>es<br>i,<br>r | Size        | 20 mm x 32 mm x 7 mm                        |
| e                  | Brand       | TFL                                         |