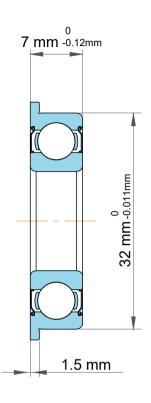

| 1                  | Part Number | SF6804ZZ, Standard Flanged Ball<br>Bearings |
|--------------------|-------------|---------------------------------------------|
| ,<br>es<br>i,<br>r | Size        | 20 mm x 32 mm x 7 mm                        |
| e                  | Brand       | TFL                                         |