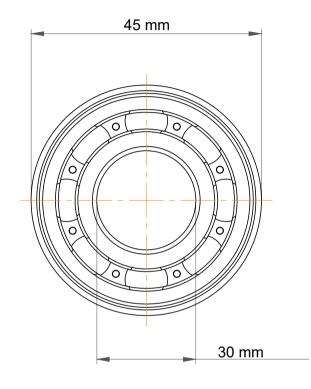

| n<br>/,              | Part Number | SF6806, Standard Flanged Ball<br>Bearings |
|----------------------|-------------|-------------------------------------------|
| es<br>es<br>s,<br>or | Size        | 30 mm x 45 mm x 7 mm                      |
| le                   | Brand       | TFL                                       |