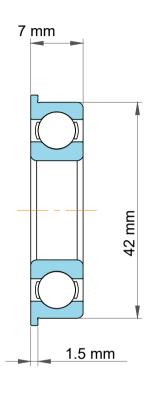

| n<br>/,              | Part Number | SF6806, Standard Flanged Ball<br>Bearings |
|----------------------|-------------|-------------------------------------------|
| es<br>es<br>s,<br>or | Size        | 30 mm x 45 mm x 7 mm                      |
| le                   | Brand       | TFL                                       |