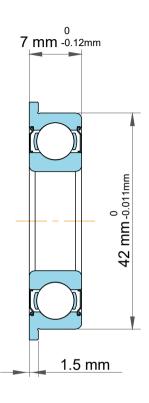

| 1                  | Part Number | SF6806ZZ, Standard Flanged Ball<br>Bearings |
|--------------------|-------------|---------------------------------------------|
| ,<br>es<br>s,<br>r | Size        | 30 mm x 42 mm x 7 mm                        |
| le                 | Brand       | TFL                                         |