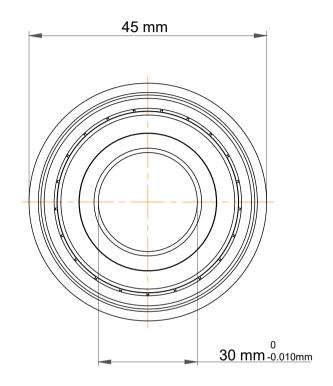

| 1                  | Part Number | SF6806ZZ, Standard Flanged Ball<br>Bearings |
|--------------------|-------------|---------------------------------------------|
| ,<br>es<br>s,<br>r | Size        | 30 mm x 42 mm x 7 mm                        |
| le                 | Brand       | TFL                                         |