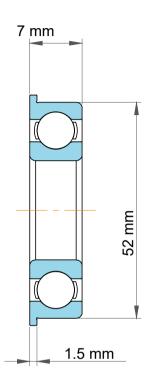

| 1<br>/.             | Part Number | SF6808, Standard Flanged Ball<br>Bearings |
|---------------------|-------------|-------------------------------------------|
| ,<br>es<br>s,<br>or | Size        | 40 mm x 55 mm x 7 mm                      |
| le                  | Brand       | TFL                                       |