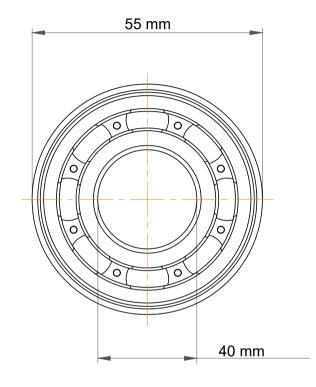

| 1<br>/.             | Part Number | SF6808, Standard Flanged Ball<br>Bearings |
|---------------------|-------------|-------------------------------------------|
| ,<br>es<br>s,<br>or | Size        | 40 mm x 55 mm x 7 mm                      |
| le                  | Brand       | TFL                                       |