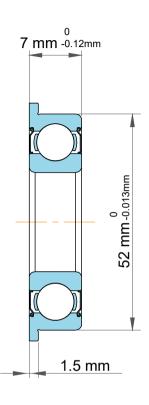

|             | Part Number | SF6808ZZ, Standard Flanged Ball<br>Bearings |
|-------------|-------------|---------------------------------------------|
| s<br>,<br>r | Size        | 40 mm x 52 mm x 7 mm                        |
| e           | Brand       | TFL                                         |