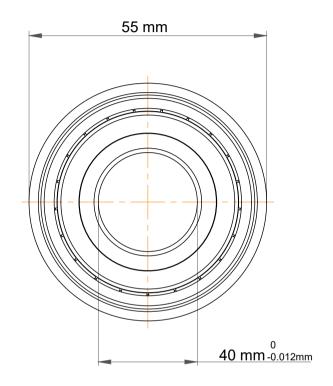

|             | Part Number | SF6808ZZ, Standard Flanged Ball<br>Bearings |
|-------------|-------------|---------------------------------------------|
| s<br>,<br>r | Size        | 40 mm x 52 mm x 7 mm                        |
| e           | Brand       | TFL                                         |