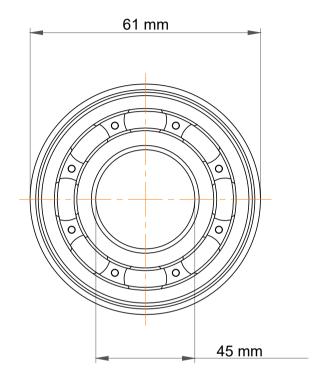

| )<br>'.            | Part Number | Bearings             |
|--------------------|-------------|----------------------|
| ,<br>es<br>s,<br>r | Size        | 45 mm x 61 mm x 7 mm |
| le                 | Brand       | TFL                  |