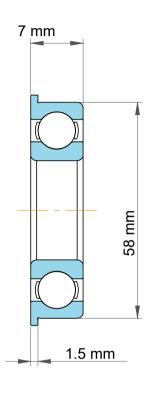

| )<br>'.            | Part Number | Bearings             |
|--------------------|-------------|----------------------|
| ,<br>es<br>s,<br>r | Size        | 45 mm x 61 mm x 7 mm |
| le                 | Brand       | TFL                  |