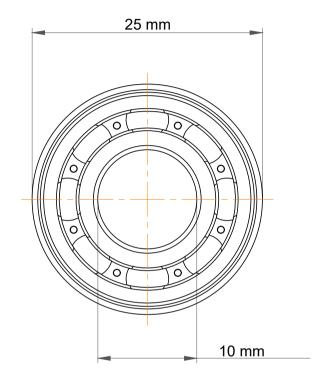

| 1                  | Part Number | Bearings             |
|--------------------|-------------|----------------------|
| ,<br>es<br>i,<br>r | Size        | 10 mm x 25 mm x 6 mm |
| .e                 | Brand       | TFL                  |