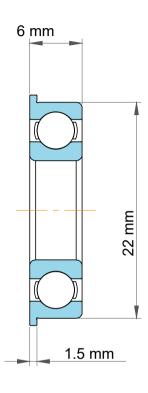

| 1                  | Part Number | Bearings             |
|--------------------|-------------|----------------------|
| ,<br>es<br>i,<br>r | Size        | 10 mm x 25 mm x 6 mm |
| .e                 | Brand       | TFL                  |