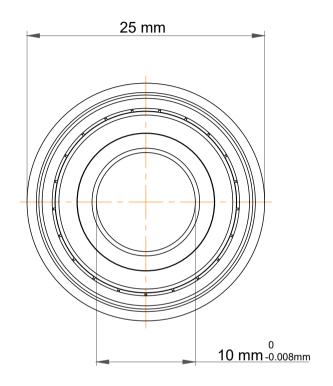

| 1                  | Part Number | SF690022, Standard Flanged Ball<br>Bearings |
|--------------------|-------------|---------------------------------------------|
| ,<br>es<br>i,<br>r | Size        | 10 mm x 22 mm x 6 mm                        |
| e                  | Brand       | TFL                                         |