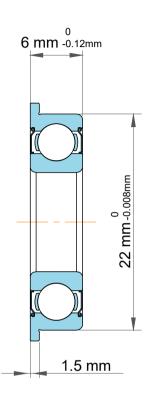

| 1                  | Part Number | SF690022, Standard Flanged Ball<br>Bearings |
|--------------------|-------------|---------------------------------------------|
| ,<br>es<br>i,<br>r | Size        | 10 mm x 22 mm x 6 mm                        |
| e                  | Brand       | TFL                                         |