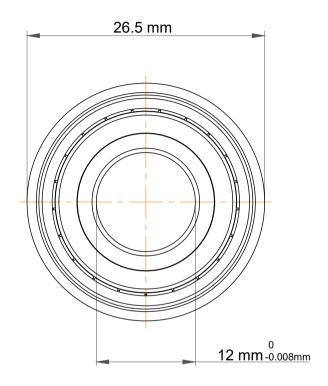

| 1                  | Part Number | SF6901ZZ, Standard Flanged Ball<br>Bearings |
|--------------------|-------------|---------------------------------------------|
| ,<br>es<br>i,<br>r | Size        | 12 mm x 24 mm x 6 mm                        |
| e                  | Brand       | TFL                                         |