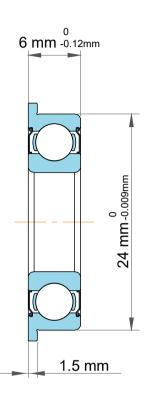

| 1                  | Part Number | SF6901ZZ, Standard Flanged Ball<br>Bearings |
|--------------------|-------------|---------------------------------------------|
| ,<br>es<br>i,<br>r | Size        | 12 mm x 24 mm x 6 mm                        |
| e                  | Brand       | TFL                                         |