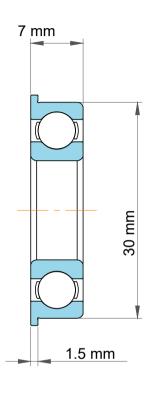

| 1                  | Part Number | Bearings             |
|--------------------|-------------|----------------------|
| ,<br>es<br>i,<br>r | Size        | 17 mm x 32 mm x 7 mm |
| e                  | Brand       | TFL                  |