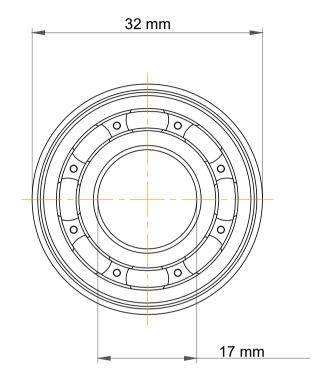

| 1                  | Part Number | Bearings             |
|--------------------|-------------|----------------------|
| ,<br>es<br>i,<br>r | Size        | 17 mm x 32 mm x 7 mm |
| e                  | Brand       | TFL                  |