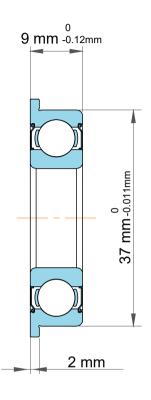

| 1                  | Part Number | SF6904ZZ, Standard Flanged Ball<br>Bearings |
|--------------------|-------------|---------------------------------------------|
| ,<br>es<br>s,<br>r | Size        | 20 mm x 37 mm x 9 mm                        |
| le                 | Brand       | TFL                                         |