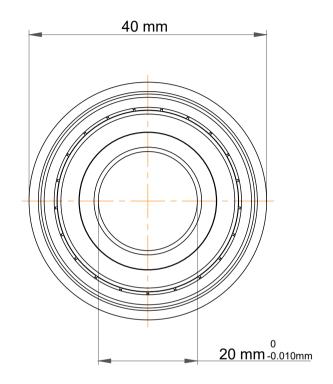

| 1                  | Part Number | SF6904ZZ, Standard Flanged Ball<br>Bearings |
|--------------------|-------------|---------------------------------------------|
| ,<br>es<br>s,<br>r | Size        | 20 mm x 37 mm x 9 mm                        |
| le                 | Brand       | TFL                                         |