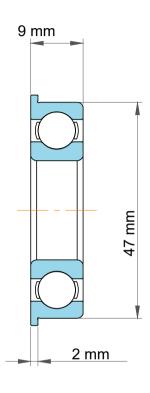

| 1                  | Part Number | SF6906, Standard Flanged Ball<br>Bearings |
|--------------------|-------------|-------------------------------------------|
| ,<br>es<br>s,<br>r | Size        | 30 mm x 50 mm x 9 mm                      |
| e                  | Brand       | TFL                                       |