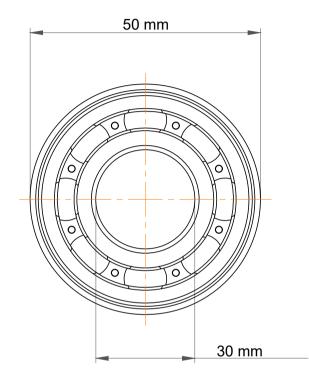

| 1                  | Part Number | SF6906, Standard Flanged Ball<br>Bearings |
|--------------------|-------------|-------------------------------------------|
| ,<br>es<br>s,<br>r | Size        | 30 mm x 50 mm x 9 mm                      |
| e                  | Brand       | TFL                                       |