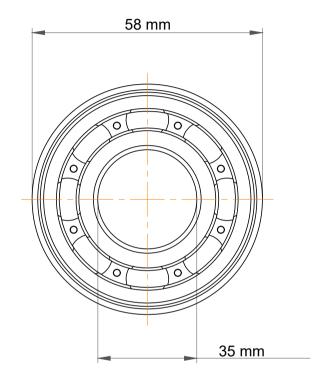

|                    | Part Number | Bearings              |
|--------------------|-------------|-----------------------|
| ,<br>es<br>i,<br>r | Size        | 35 mm x 58 mm x 10 mm |
| e                  | Brand       | TFL                   |