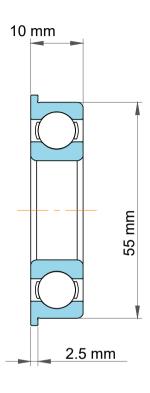

|                    | Part Number | Bearings              |
|--------------------|-------------|-----------------------|
| ,<br>es<br>i,<br>r | Size        | 35 mm x 58 mm x 10 mm |
| e                  | Brand       | TFL                   |