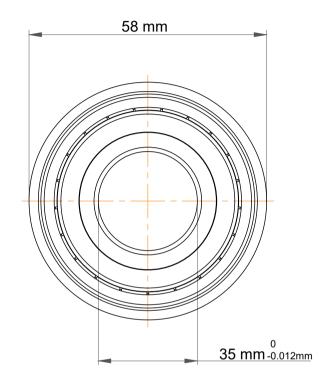

| 1                  | Part Number | Bearings              |
|--------------------|-------------|-----------------------|
| ,<br>es<br>i,<br>r | Size        | 35 mm x 55 mm x 10 mm |
| e                  | Brand       | TFL                   |