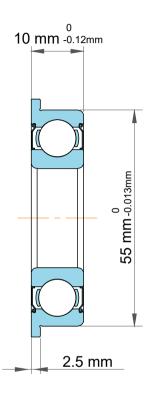

| 1                  | Part Number | Bearings              |
|--------------------|-------------|-----------------------|
| ,<br>es<br>i,<br>r | Size        | 35 mm x 55 mm x 10 mm |
| e                  | Brand       | TFL                   |