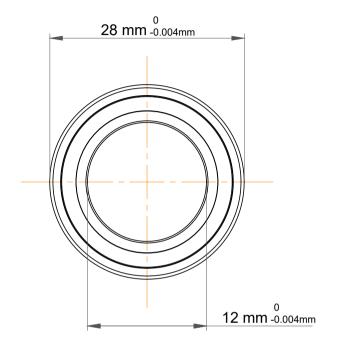

|   | Part Number | 7001 CE/HCP4ADGA, Super Precision<br>Angular Contact Ball Bearings |
|---|-------------|--------------------------------------------------------------------|
| s | Size        | 12 mm x 28 mm x 16 mm                                              |
| е | Brand       | TFL                                                                |