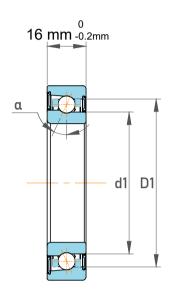

|   | Part Number | 7001 CE/HCP4ADGA, Super Precision<br>Angular Contact Ball Bearings |
|---|-------------|--------------------------------------------------------------------|
| s | Size        | 12 mm x 28 mm x 16 mm                                              |
| е | Brand       | TFL                                                                |

|  | Contact Angle                | 15°      |
|--|------------------------------|----------|
|  | Dynamic Radial Load          | 1170 lbf |
|  | Static Radial Load           | 596 lbf  |
|  | Grease Limited speed (r/min) | 100000   |
|  | Weight                       | 0.038 kg |