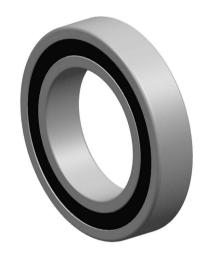

| 1                  | Part Number | 7001 CE/P4A,Super Precision<br>Angular Contact Ball Bearings |
|--------------------|-------------|--------------------------------------------------------------|
| ,<br>es<br>i,<br>r | Size        | 12 mm x 28 mm x 8 mm                                         |
| .e                 | Brand       | TFL                                                          |