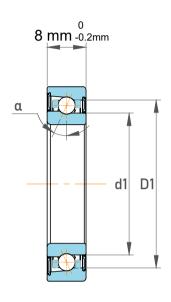

|  | Contact Angle                | 15°      |
|--|------------------------------|----------|
|  | Dynamic Radial Load          | 718 lbf  |
|  | Static Radial Load           | 302 lbf  |
|  | Grease Limited speed (r/min) | 127000   |
|  | Weight                       | 0.021 kg |

| 1                  | Part Number | 7001 CE/P4A,Super Precision<br>Angular Contact Ball Bearings |
|--------------------|-------------|--------------------------------------------------------------|
| ,<br>es<br>i,<br>r | Size        | 12 mm x 28 mm x 8 mm                                         |
| .e                 | Brand       | TFL                                                          |