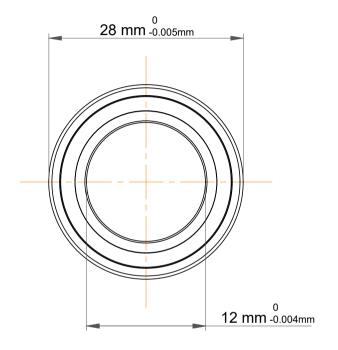

| 1                  | Part Number | 7001 CE/P4A,Super Precision<br>Angular Contact Ball Bearings |
|--------------------|-------------|--------------------------------------------------------------|
| ,<br>es<br>i,<br>r | Size        | 12 mm x 28 mm x 8 mm                                         |
| .e                 | Brand       | TFL                                                          |