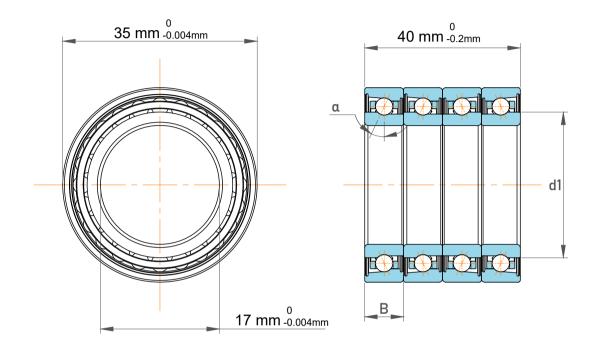

|  | Contact Angle       | 15°                 |
|--|---------------------|---------------------|
|  | Matched Arrangement | 4 bearings <<>> QBC |
|  | Dynamic Radial Load | 4005 lbf            |
|  | Static Radial Load  | 2902 lbf            |
|  | Max Speed           | 121000 rpm          |
|  | Weight              | 0.15 kg             |

| 1                  | Part Number | Angular Contact Ball Bearings |
|--------------------|-------------|-------------------------------|
| ,<br>es<br>i,<br>r | Size        | 17 mm x 35 mm x 40 mm         |
| e                  | Brand       | TFL                           |